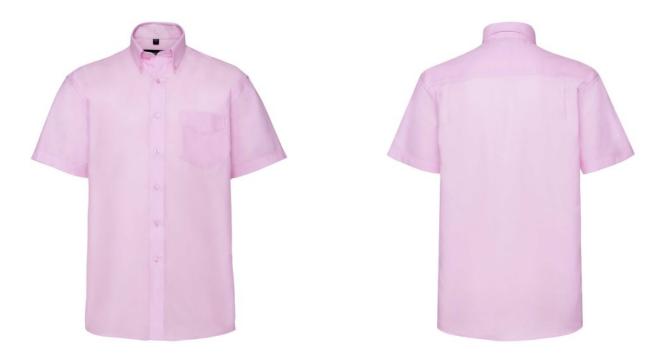

# **RUSSELL MEN'S SHORT SLEEVE SHIRT EASY CARE OXFORD**

## Specification

RUSSELL Men's Short Sleeve Shirt EASY CARE OXFORD.Ideal choice for corporate wear because everyone looks good. Classic collar with or without buttons, two buttons on cuff.70% Cotton / 30% Oxford polyester, 130/135 g / m2.Wash at 40 degrees.EASY CARE - fast-drying, easy to iron Cls Pk 18/45/46