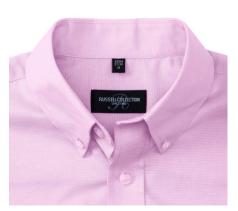

## Specification

RUSSELL Men's Short Sleeve Shirt EASY CARE OXFORD.Ideal choice for corporate wear because everyone looks good. Classic collar with or without buttons, two buttons on cuff.70% Cotton / 30% Oxford polyester, 130/135 g / m2.Wash at 40 degrees.EASY CARE - fast-drying, easy to iron Cls Pk 18/45/46